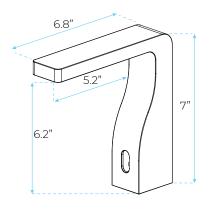

## BRAVAT COMMERCIAL AUTOMATIC BRUSHED NICKEL **SENSOR FAUCETS SPECS**

1





## **SPECS:**

Power: DC:6V(4AA alkaline battery)

AC:220V-240V; 50/60HZ

Detection Zone: 16-32 cm or adjustable Motor valve lifespan: up to 500000 flushes

Battery lifespan: 100000 cycles

Static Power Consumption: 0.36mw

Working Power consumption: 0.5mw

Inductive Opening Time: < 1 second

Inductive Closing Time: < 2 second

Flow rate at 3 bar flow pressure for basin:

≥ 12

L/min

Flow pressure: min. 0.5 bar -

recommended 1-

5 bar

Operating pressure: max. 10 bar

Test pressure: 16 bar



bathselect.com Customer Service: 800-500-9895