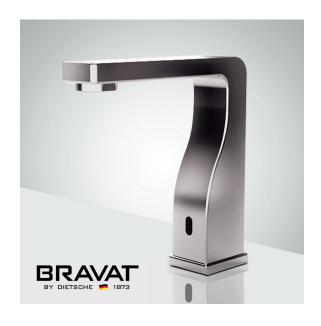

## BRAVAT COMMERCIAL AUTOMATIC BRUSHED NICKEL **SENSOR FAUCETS SPECS**

1





## **SPECS:**

Power: DC:6V(4AA alkaline battery)

AC:220V-240V; 50/60HZ

Detection Zone: 16-32 cm or adjustable Motor valve lifespan: up to 500000 flushes

Battery lifespan: 100000 cycles

Static Power Consumption: 0.36mw

Working Power consumption: 0.5mw

Inductive Opening Time: < 1 second

Inductive Closing Time: < 2 second

Flow rate at 3 bar flow pressure for basin:

≥ 12

L/min

Flow pressure: min. 0.5 bar -

recommended 1-

5 bar

Operating pressure: max. 10 bar

Test pressure: 16 bar



bathselect.com Customer Service: 800-500-9895