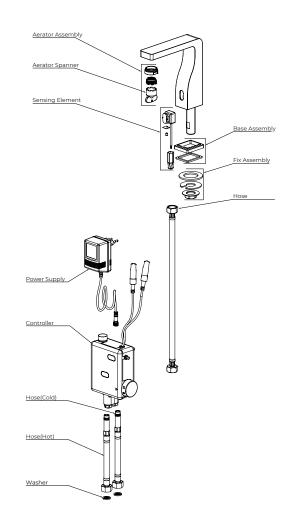

## BRAVAT COMMERCIAL AUTOMATIC BRUSHED NICKEL **SENSOR FAUCETS SPECS**

1





## **SPECS:**

Power: DC:6V(4AA alkaline battery)

AC:220V-240V; 50/60HZ

Detection Zone: 16-32 cm or adjustable Motor valve lifespan: up to 500000 flushes

Battery lifespan: 100000 cycles

Static Power Consumption: 0.36mw

Working Power consumption: 0.5mw

Inductive Opening Time: < 1 second

Inductive Closing Time: < 2 second

Flow rate at 3 bar flow pressure for basin:

≥ 12

L/min

Flow pressure: min. 0.5 bar -

recommended 1-

5 bar

Operating pressure: max. 10 bar

Test pressure: 16 bar



bathselect.com Customer Service: 800-500-9895